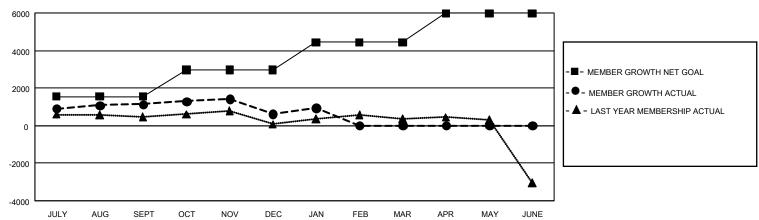

## REPORT DOES NOT INCLUDE CLUBS IN UNDISTRICTED AREAS.

| Clubs                 |               |           |               | Members               |                        |                         |                                                    |
|-----------------------|---------------|-----------|---------------|-----------------------|------------------------|-------------------------|----------------------------------------------------|
| RESULTS FOR 2022-2023 |               |           |               | RESULTS FOR 2022-2023 |                        |                         |                                                    |
| QUARTER               | NEW CLUB GOAL | NEW CLUBS | DROPPED CLUBS | QUARTER MEME          | BER GROWTH NET<br>GOAL | MEMBER GROWTH<br>ACTUAL | DROPPED<br>MEMBERS ACTUAL<br>(including transfers) |
| JULY/AUG/SEPT         | 27            | 0         | 5             | JULY/AUG/SEPT         | 1540                   | 2,714                   | 1,429                                              |
| OCT/NOV/DEC           | 33            | 3         | 5             | OCT/NOV/DEC           | 1435                   | 1,318                   | 1,776                                              |
| JAN/FEB/MAR           | 69            | 3         | 0             | JAN/FEB/MAR           | 1461                   | 783                     | 413                                                |
| APR/MAY/JUNE          | 57            | 0         | 0             | APR/MAY/JUNE          | 1540                   | 0                       | 0                                                  |

## GOALS AND ACTUAL MEMBERS CUMULATIVE

| DROPPED CLUBS: 10            |                      | 1,670 CLUBS OF 2,811 ADDED 1 OR<br>MORE NEW MEMBERS | GENDER DISTRIBUTION  MALE 76,299 (76.48%)                |                                           |  |
|------------------------------|----------------------|-----------------------------------------------------|----------------------------------------------------------|-------------------------------------------|--|
| DROPPED MEMBERS DECEASED 506 |                      |                                                     | FEMALE  NON BINARY  PREFER NOT TO ANSWER                 | 23,461 (23.52%)<br>1 (0.00%)<br>8 (0.01%) |  |
| CLUB CANCELLED OTHER TOTAL   | 18<br>3,093<br>3,617 | CLICK HERE FOR CUMULATIVE MEMBERSHIP DATA           | TOTAL FAMILY UNIT MEMBE<br>FAMILY MEMBERS PAYING<br>DUES |                                           |  |