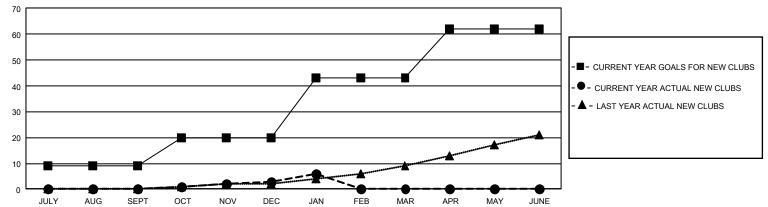

## REPORT DOES NOT INCLUDE CLUBS IN UNDISTRICTED AREAS.

| Clubs                 |               |           |               | Members               |                        |                         |                                                    |
|-----------------------|---------------|-----------|---------------|-----------------------|------------------------|-------------------------|----------------------------------------------------|
| RESULTS FOR 2022-2023 |               |           |               | RESULTS FOR 2022-2023 |                        |                         |                                                    |
| QUARTER               | NEW CLUB GOAL | NEW CLUBS | DROPPED CLUBS | QUARTER MEME          | BER GROWTH NET<br>GOAL | MEMBER GROWTH<br>ACTUAL | DROPPED<br>MEMBERS ACTUAL<br>(including transfers) |
| JULY/AUG/SEPT         | 27            | 0         | 5             | JULY/AUG/SEPT         | 1540                   | 2,714                   | 1,429                                              |
| OCT/NOV/DEC           | 33            | 3         | 5             | OCT/NOV/DEC           | 1435                   | 1,318                   | 1,776                                              |
| JAN/FEB/MAR           | 69            | 3         | 0             | JAN/FEB/MAR           | 1461                   | 783                     | 413                                                |
| APR/MAY/JUNE          | 57            | 0         | 0             | APR/MAY/JUNE          | 1540                   | 0                       | 0                                                  |

#### GOALS AND ACTUAL NEW CLUBS CUMULATIVE